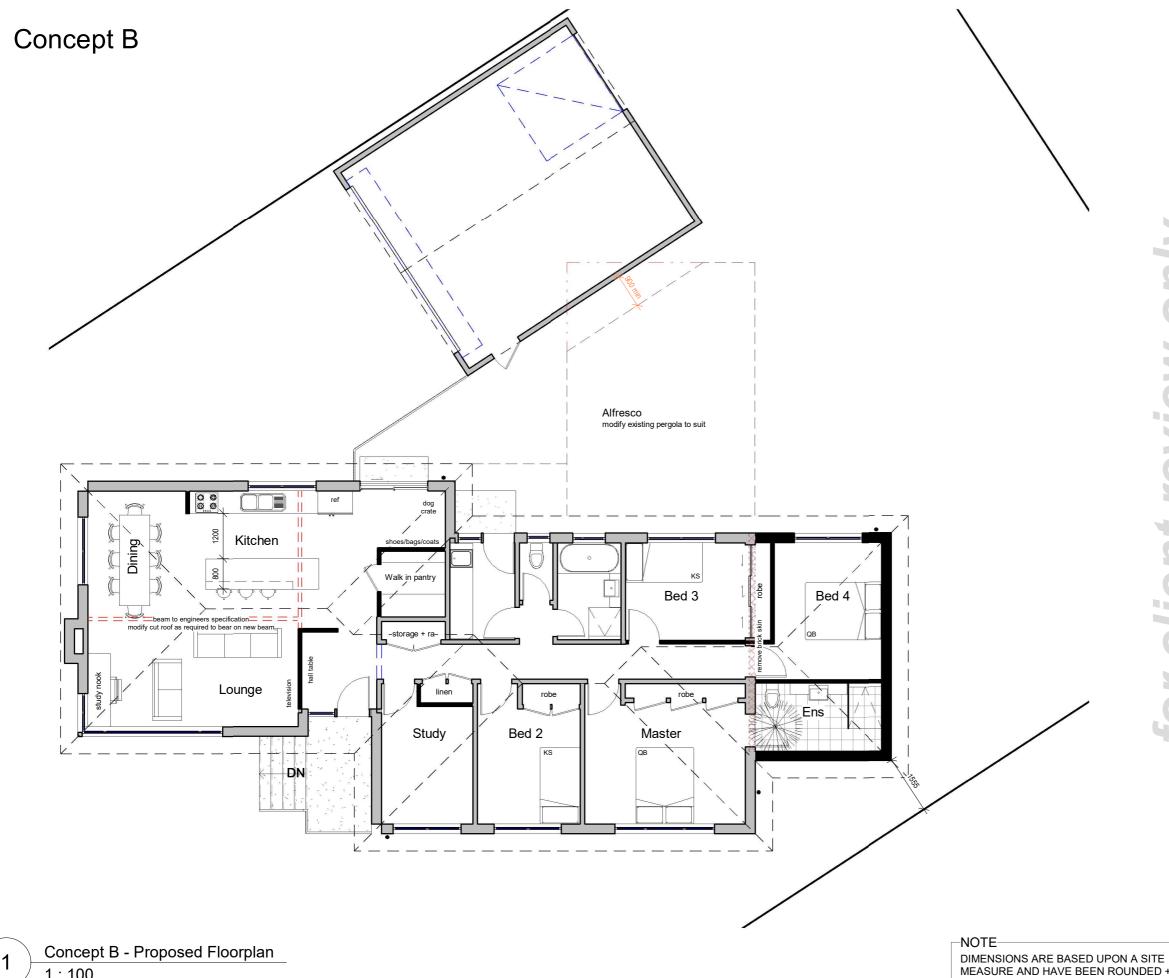

# garage

PROJECT No: 2216 BLOCK: 1 SECTION: 1 SUBURB: ACT ADDRESS: confidential

DRAWING TITLE Concept B -Floorplan

SCALE @A3:

DRAWN BY:

DATE:

А 3/08/2022 1:100 S.Vaughan CHECKED BY: client

-NOTE-DIMENSIONS ARE BASED UPON A SITE MEASURE AND HAVE BEEN ROUNDED +/-10MM. COMPOUNDING ERRORS MAY OCCUR.