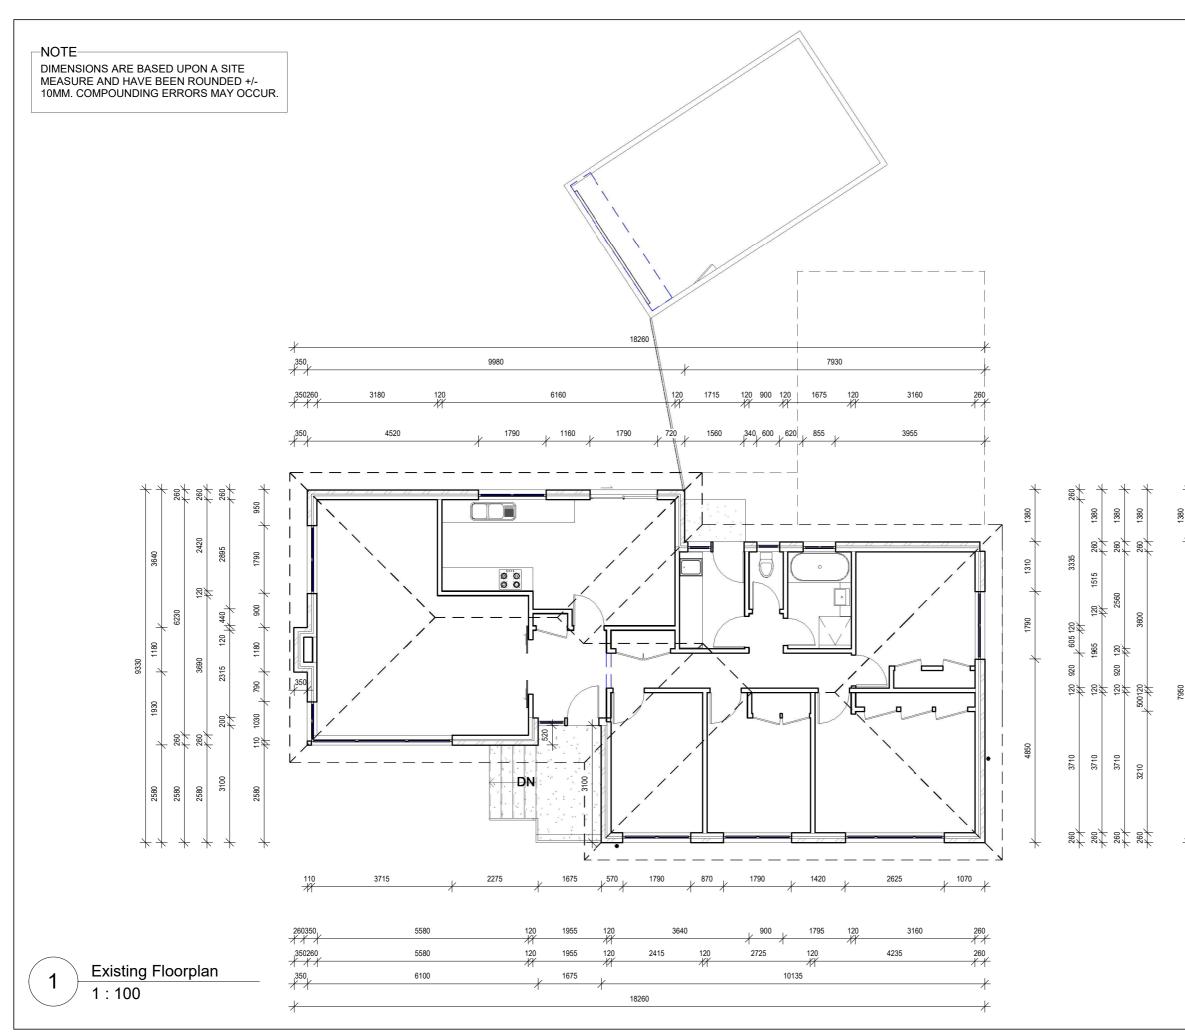

-NOTE-DIMENSIONS ARE BASED UPON A SITE MEASURE AND HAVE BEEN ROUNDED +/-10MM. COMPOUNDING ERRORS MAY OCCUR.