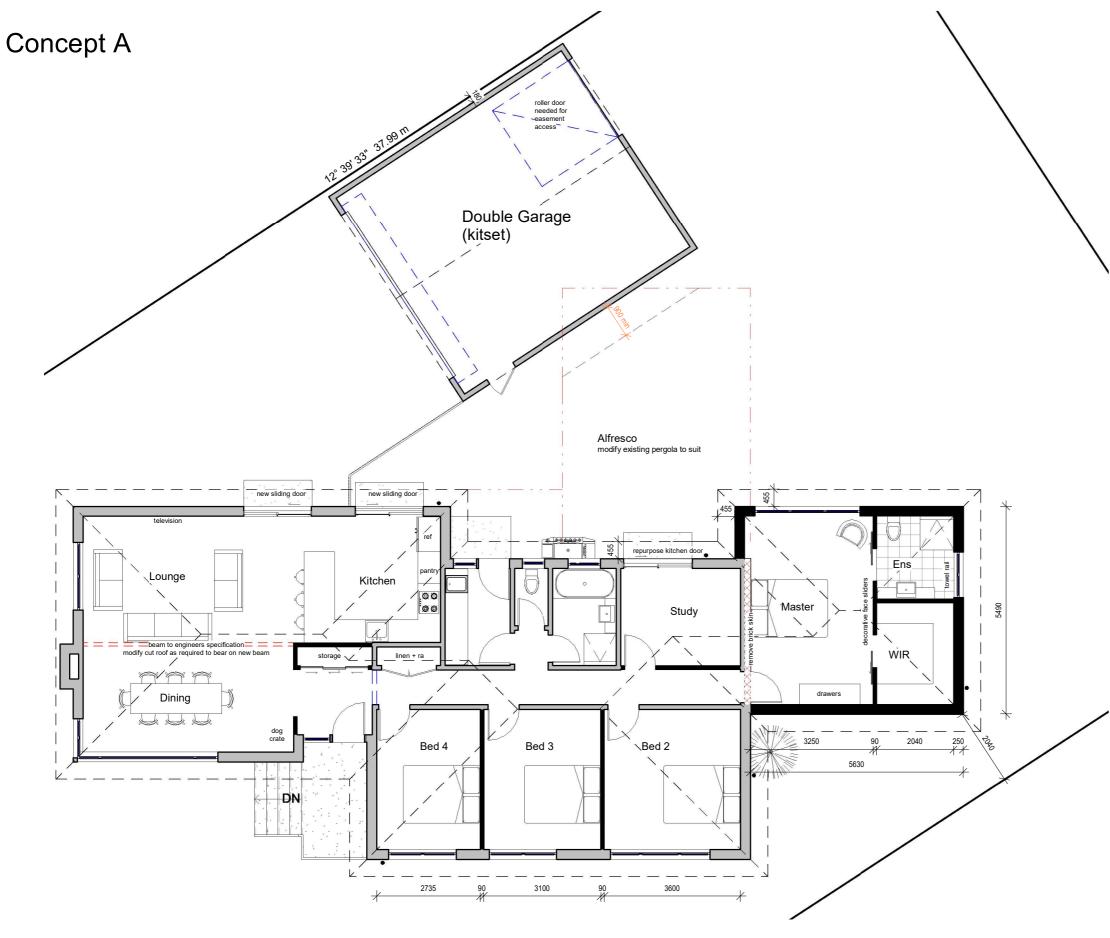

Concept A - Proposed Floorplan 1:100

1

-NOTE-DIMENSIONS ARE BASED UPON A SITE MEASURE AND HAVE BEEN ROUNDED +/-10MM. COMPOUNDING ERRORS MAY OCCUR.

# garage

PROJECT No: 2216 BLOCK: 1 SECTION: 1 SUBURB: ACT ADDRESS: confidential

DRAWING TITLE Concept A -Floorplan

ISSUE: DATE: SCALE @A3: DRAWN BY: CHECKED BY: client

А 3/08/2022 1:100 S.Vaughan

VIUC ew c Z J 5

-NOTE-DIMENSIONS ARE BASED UPON A SITE MEASURE AND HAVE BEEN ROUNDED +/-10MM. COMPOUNDING ERRORS MAY OCCUR.