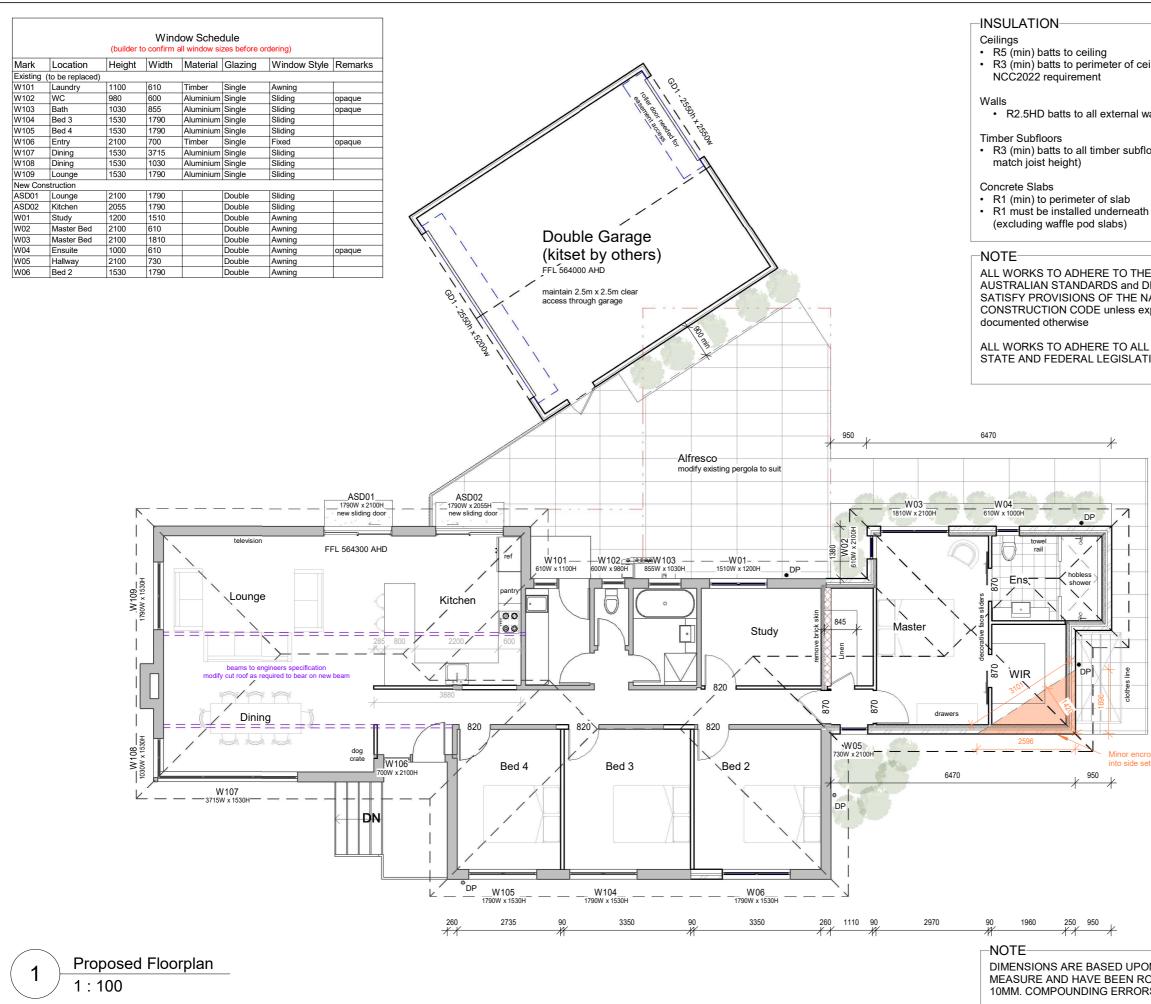

Concept A - Proposed Floorplan 1:100

1

-NOTE-DIMENSIONS ARE BASED UPON A SITE MEASURE AND HAVE BEEN ROUNDED +/-10MM. COMPOUNDING ERRORS MAY OCCUR.