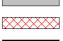

#### Figure 14: Geotextile Fabric Sediment Control Barrier

Tree Protection

Erect site fencing around established trees prior to commencement of works.

Erect site fencing to protect all street trees from damage for entire duration of project. Street trees are not to be pruned without written prior consent.