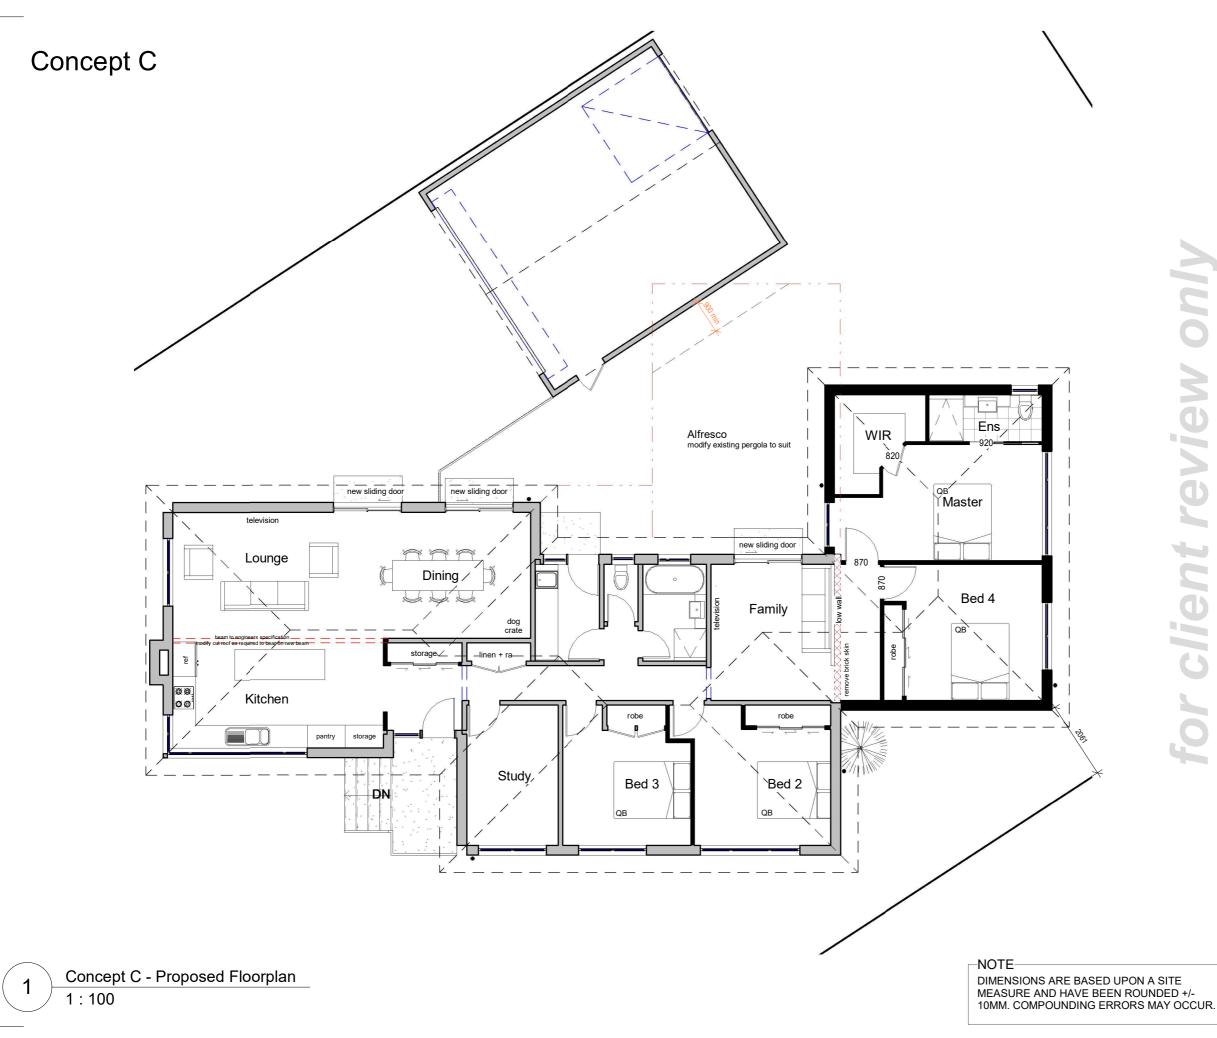

# Confidential PROJECT Extension and garage

PROJECT No: 2216 BLOCK: 1 SECTION: 1 SUBURB: ACT ADDRESS: confidential

DRAWING TITLE Concept C -Floorplan

SCALE @A3:

DRAWN BY:

DATE:

А 3/08/2022 1:100 S.Vaughan CHECKED BY: client