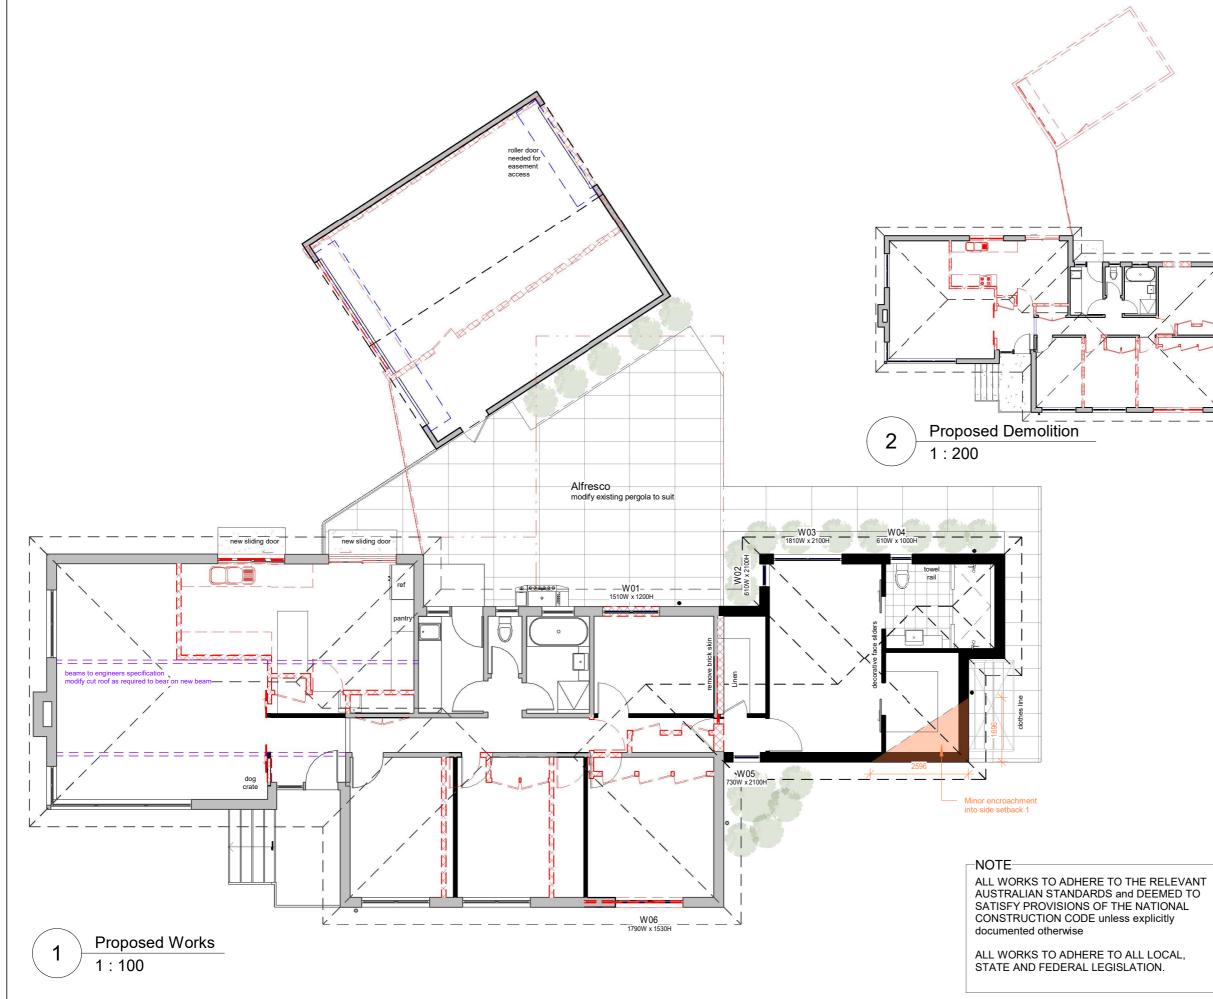

Concept A - Proposed Floorplan 1:100

1

-NOTE-DIMENSIONS ARE BASED UPON A SITE MEASURE AND HAVE BEEN ROUNDED +/-10MM. COMPOUNDING ERRORS MAY OCCUR.

-NOTE-DIMENSIONS ARE BASED UPON A SITE MEASURE AND HAVE BEEN ROUNDED +/-10MM. COMPOUNDING ERRORS MAY OCCUR.