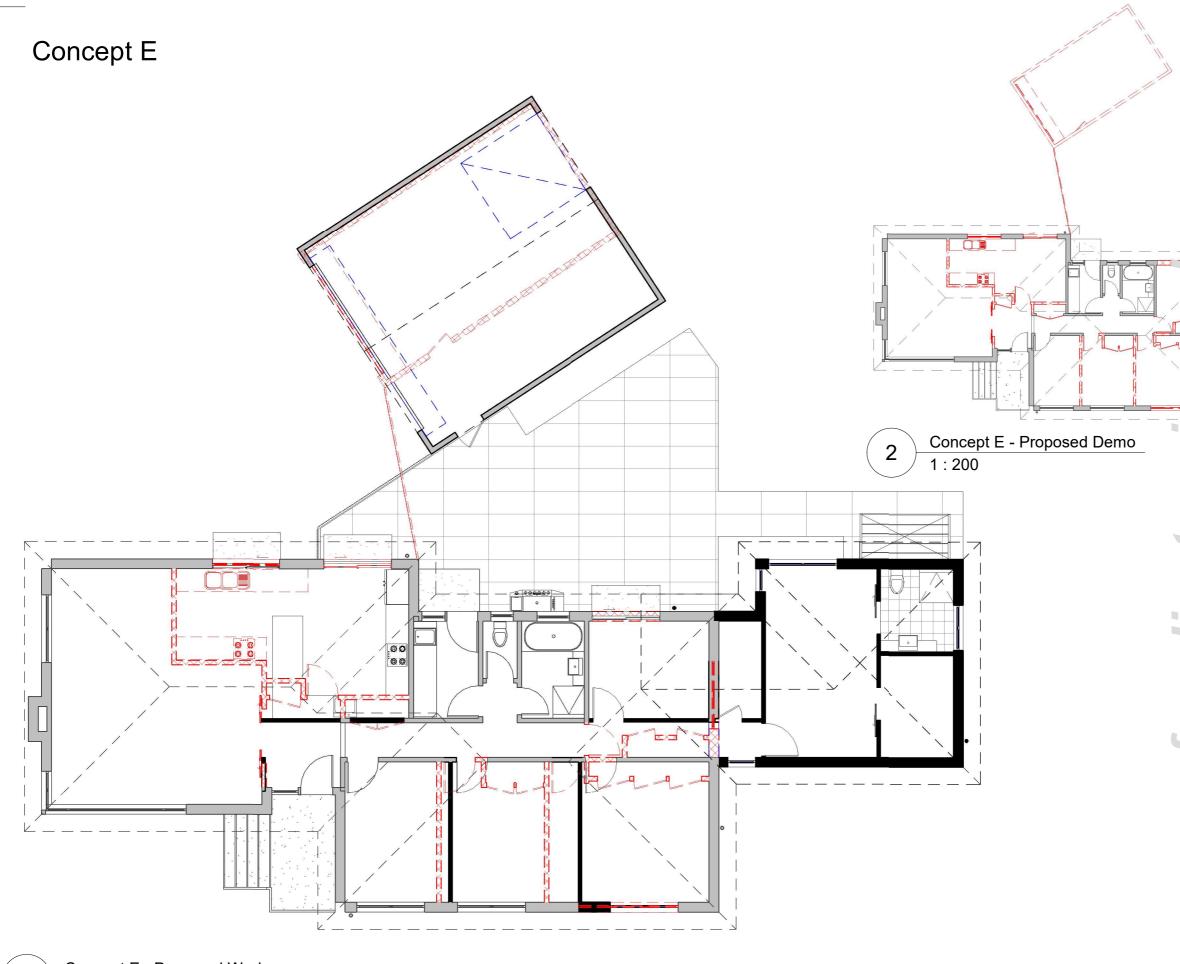

#### Walls Legend

Existing Walls

Walls/item to be demolished New Walls

ew Z C U .

Concept E - Proposed Works

1:100

1

# DRAWING TITLE Concept E -Proposed Works

ISSUE: DATE: SCALE @A3: DRAWN BY: CHECKED BY: client

В 20/10/2022 As indicated S.Vaughan

Ľ U ()

NOTE DIMENSIONS ARE BASED UPON A SITE MEASURE AND HAVE BEEN ROUNDED +/-10MM. COMPOUNDING ERRORS MAY OCCUR.