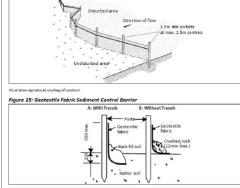

#### -Sediment Control-

Erect Sediment Control Fence in accordance with the requirements detailed in

"Environment Protection Information Sheet 3 of 6" published by Access Canberra.

#### Figure 14: Geotextile Fabric Sediment Control Barrier

Tree Protection

Erect site fencing around established trees prior to commencement of works.

Erect site fencing to protect all street trees from damage for entire duration of project. Street trees are not to be pruned without written prior consent.