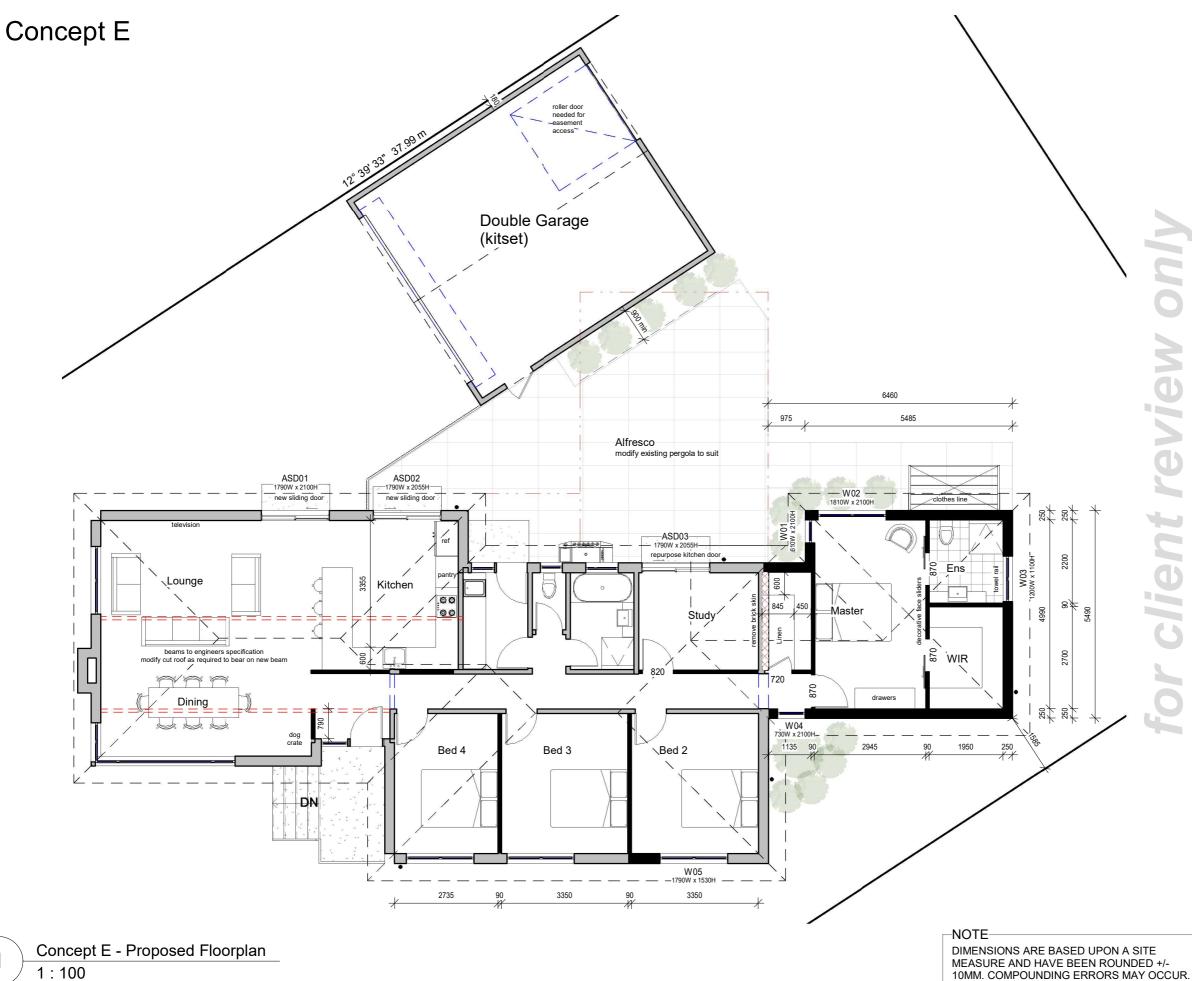

#### Walls Legend

Existing Walls

Walls/item to be demolished New Walls

ew Z C U .

Concept E - Proposed Works

1:100

1

# DRAWING TITLE Concept E -Proposed Works

ISSUE: DATE: SCALE @A3: DRAWN BY: CHECKED BY: client

В 20/10/2022 As indicated S.Vaughan

Ľ U ()

NOTE DIMENSIONS ARE BASED UPON A SITE MEASURE AND HAVE BEEN ROUNDED +/-10MM. COMPOUNDING ERRORS MAY OCCUR.

# PROJECT Extension and garage

PROJECT No: 2216 BLOCK: 1 SECTION: 1 SUBURB: ACT ADDRESS: confidential

DRAWING TITLE Concept E - 3D views

ISSUE: DATE: SCALE @A3: DRAWN BY: CHECKED BY: client

В 20/10/2022 1:100 S.Vaughan