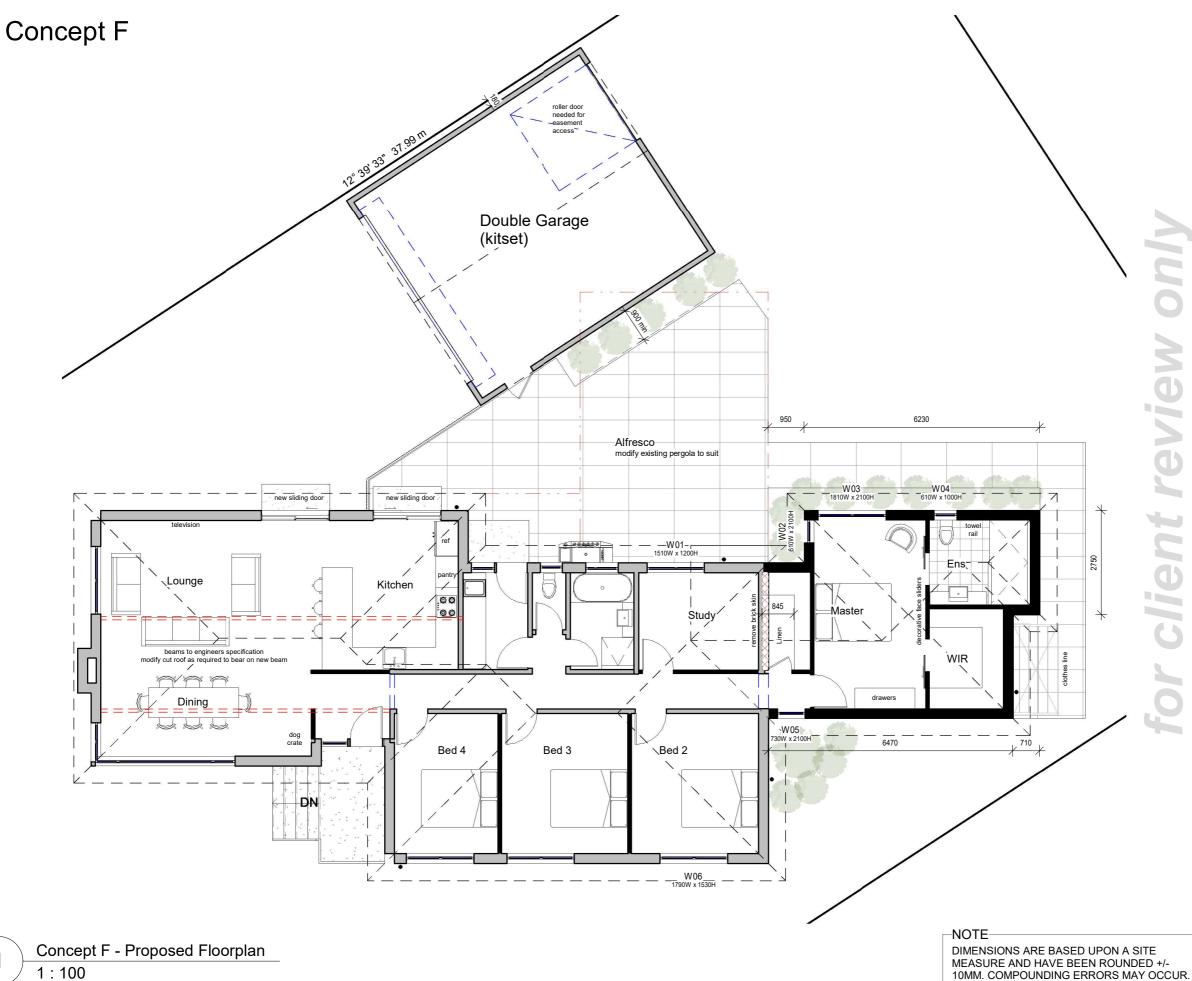

#### Walls Legend

Existing Walls

Walls/item to be demolished New Walls

PROJECT No: 2216 BLOCK: 1 SECTION: 1 SUBURB: ACT ADDRESS: confidential

DRAWING TITLE Concept F -Floorplan

DATE:

SCALE @A3:

DRAWN BY:

D 23/01/2023 1:100 S.Vaughan CHECKED BY: client

ew **evi** U -

| Area Type          | Site<br>Area | Area               | Ratio | Requirement       |
|--------------------|--------------|--------------------|-------|-------------------|
| Plot Ratio         | 858 m²       | 220 m <sup>2</sup> | 26%   | not more than 50% |
| Private Open Space | 858 m²       | 539 m²             | 63%   | not less than 60% |
| Planting           | 858 m²       | 450 m²             | 52%   | not less than 30% |
| Site Coverage      | 858 m²       | 288 m²             | 34%   | not more than 40% |