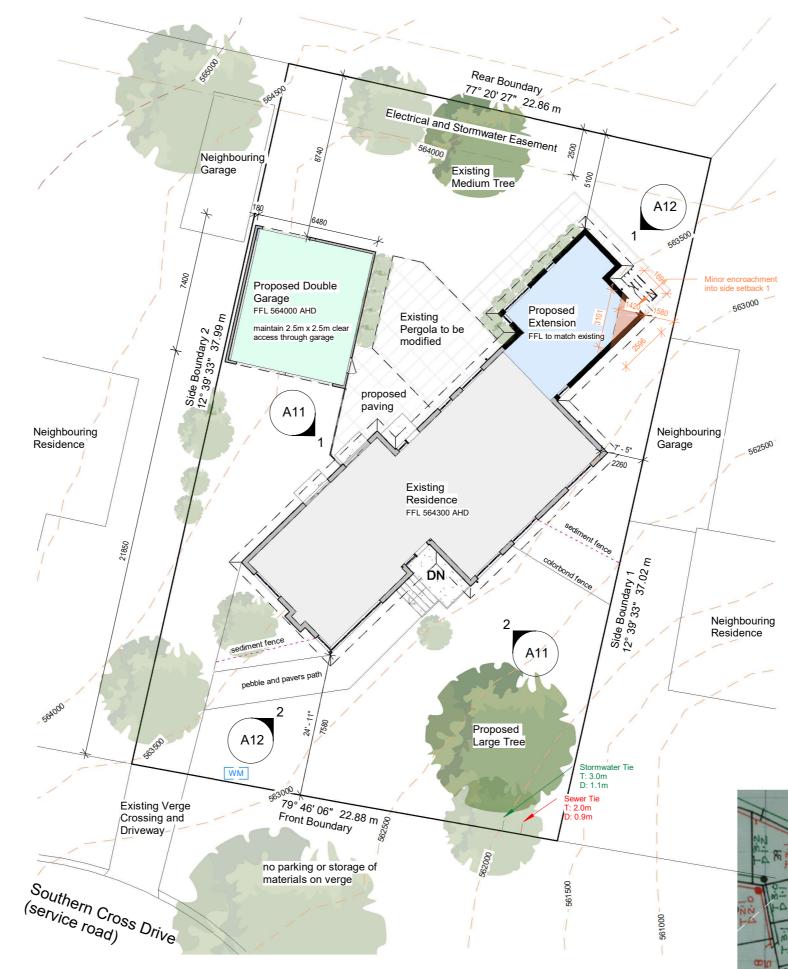

#### NOTE

Site plan is indicative only.

- Block Boundaries are based on ACTMAPI
  Dimensions report.
- Contours based on ACTMAPI 2015 data.Building locations are based on historic ID
- Existing FFL to be confirmed prior to
- construction