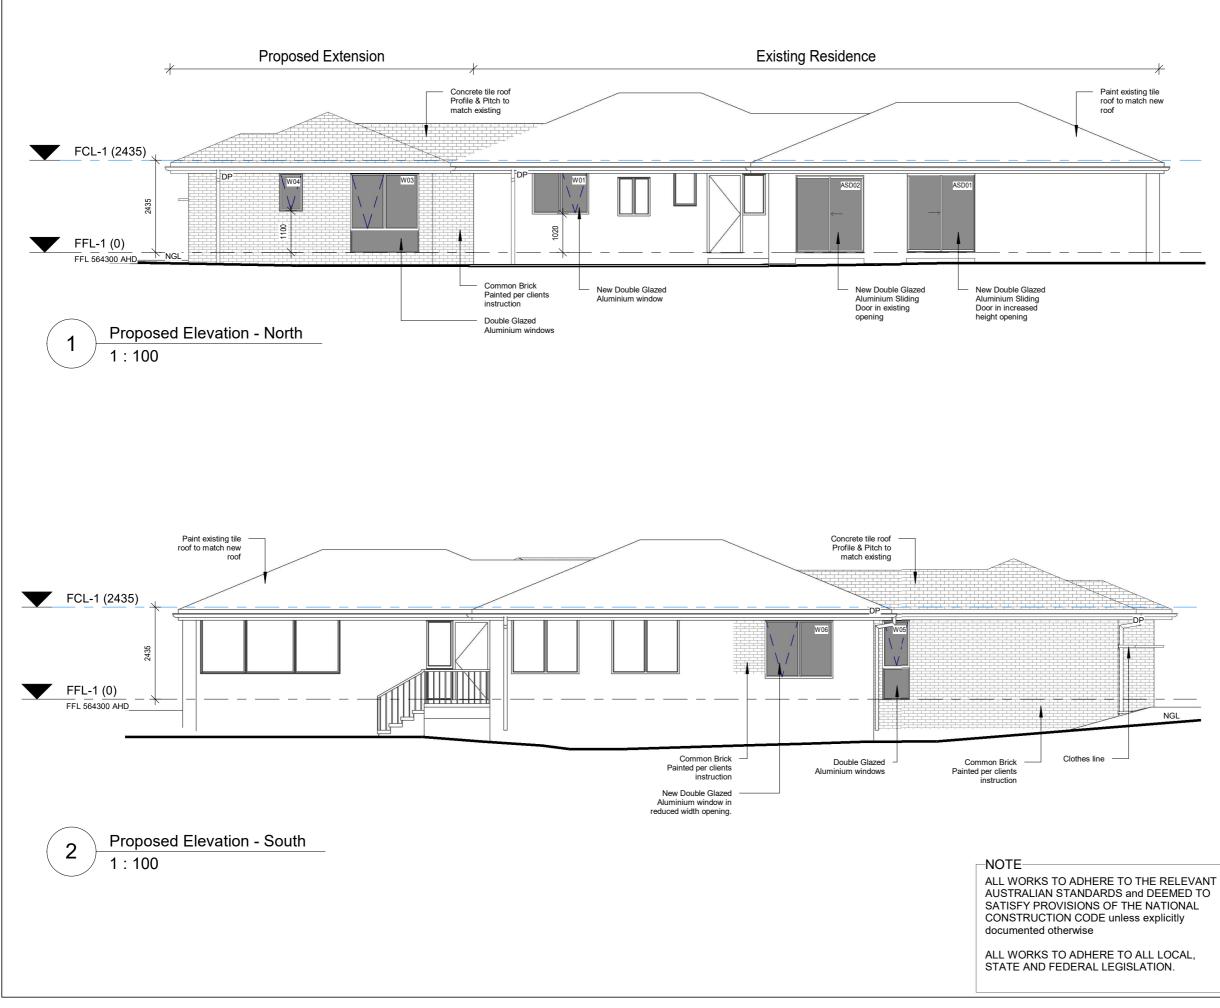

## Walls Legend

Existing Walls

Walls/item to be demolished

New Walls

CLIENT

# garage

PROJECT No: 2216 BLOCK: 1 SECTION: 1 SUBURB: ACT ADDRESS: confidential

DRAWING TITLE Concept A -Floorplan

ISSUE: DATE: SCALE @A3: DRAWN BY: CHECKED BY: client

А 3/08/2022 1:100 S.Vaughan

VIUC ew c Z J 5