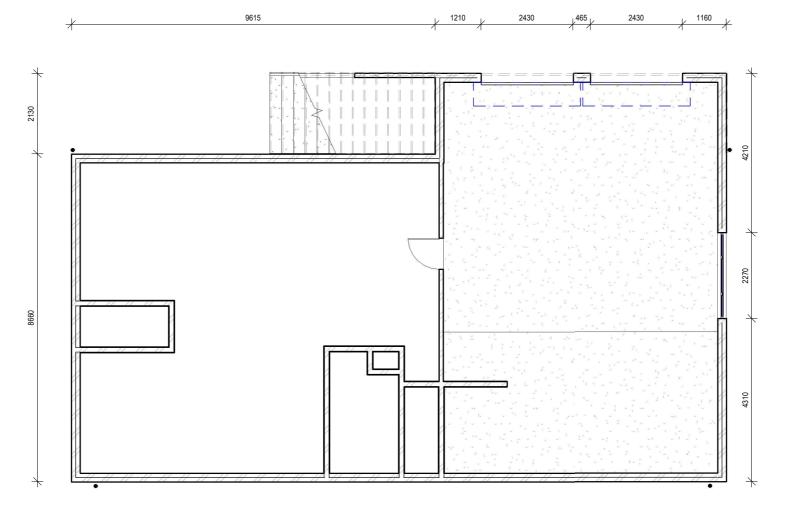

## Existing Floorplan -Garage

NORTH

DRAWING NO:

A03

DIMENSIONS ARE BASED UPON A SITE MEASURE AND HAVE BEEN ROUNDED +/-

10MM. COMPOUNDING ERRORS MAY OCCUR.

ISSUE: D DATE:

DRAWN BY: S.Vaughan

28/03/2023 1:100 SCALE @A3: CHECKED BY: ...

Existing Floorplan - Garage

-NOTE

ALL WORKS TO ADHERE TO THE RELEVANT AUSTRALIAN STANDARDS and DEEMED TO SATISFY PROVISIONS OF THE NATIONAL CONSTRUCTION CODE unless explicitly documented otherwise