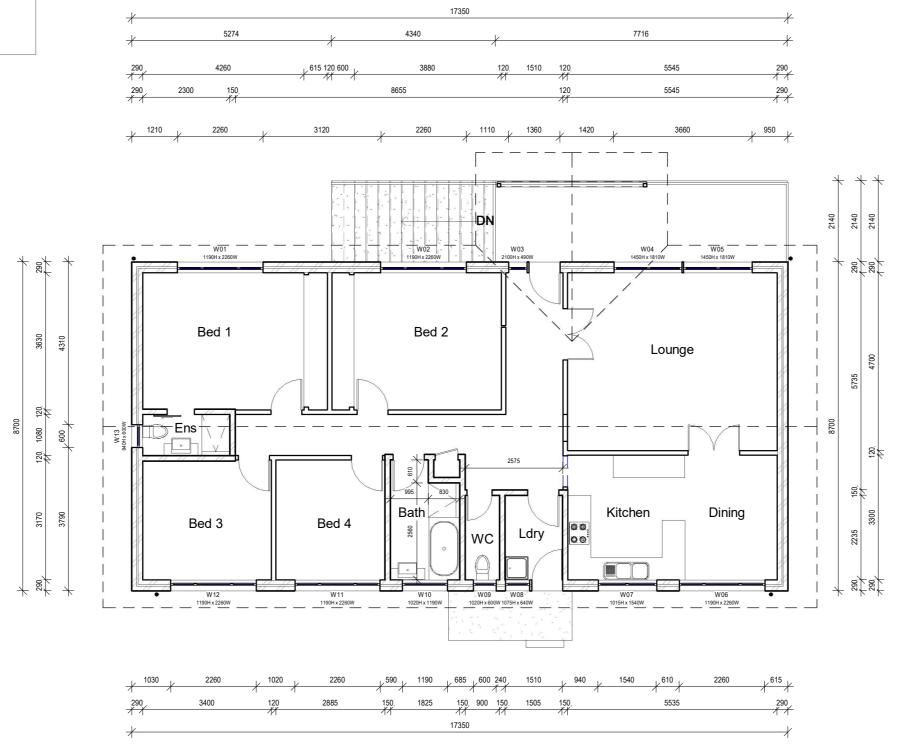

## Existing Floorplan -Main

NORTH

**DRAWING NO:** 

A02

ISSUE: D DATE: 28/03/2023 SCALE @A3: 1:100 DRAWN BY: S.Vaughan

CHECKED BY:

Existing Floorplan

Walls Legend Existing Walls Walls/item to be demolished New Walls

**CLIENT** 

PROJECT

| Walls Legen | Walls Legend                |  |  |
|-------------|-----------------------------|--|--|
|             | Existing Walls              |  |  |
|             | Walls/item to be demolished |  |  |
|             | New Walls                   |  |  |