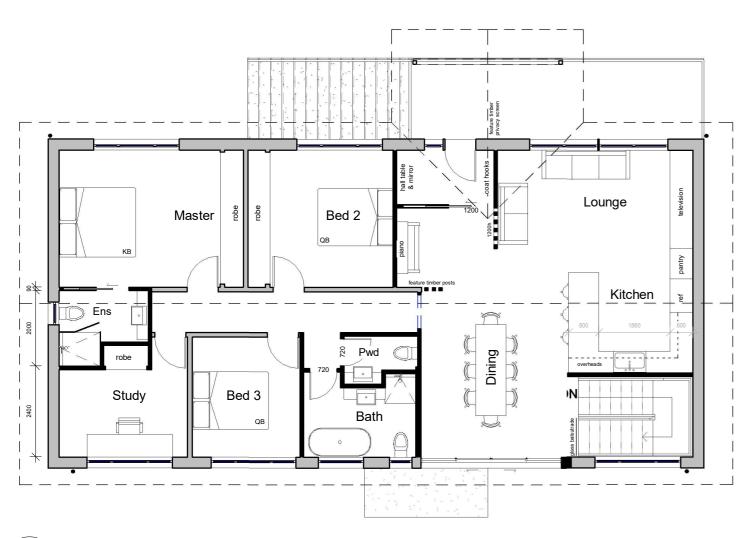

## Existing Floorplan -Main

NORTH

**DRAWING NO:** 

A02

ISSUE: D DATE: 28/03/2023 SCALE @A3: 1:100 DRAWN BY: S.Vaughan

CHECKED BY:

Existing Floorplan