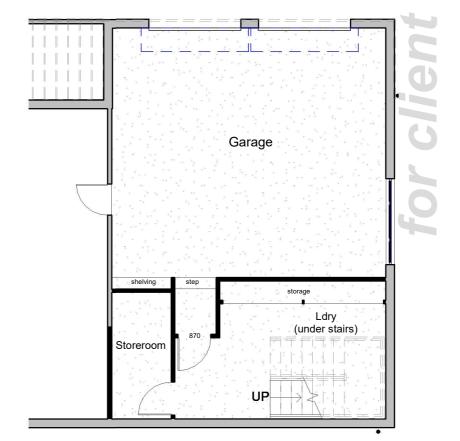

## Existing Floorplan -Garage

NORTH

DRAWING NO:

A03

DIMENSIONS ARE BASED UPON A SITE MEASURE AND HAVE BEEN ROUNDED +/-

10MM. COMPOUNDING ERRORS MAY OCCUR.

ISSUE: D DATE:

DRAWN BY: S.Vaughan

28/03/2023 1:100 SCALE @A3: CHECKED BY: ...

Existing Floorplan - Garage

-NOTE

ALL WORKS TO ADHERE TO THE RELEVANT AUSTRALIAN STANDARDS and DEEMED TO SATISFY PROVISIONS OF THE NATIONAL CONSTRUCTION CODE unless explicitly documented otherwise