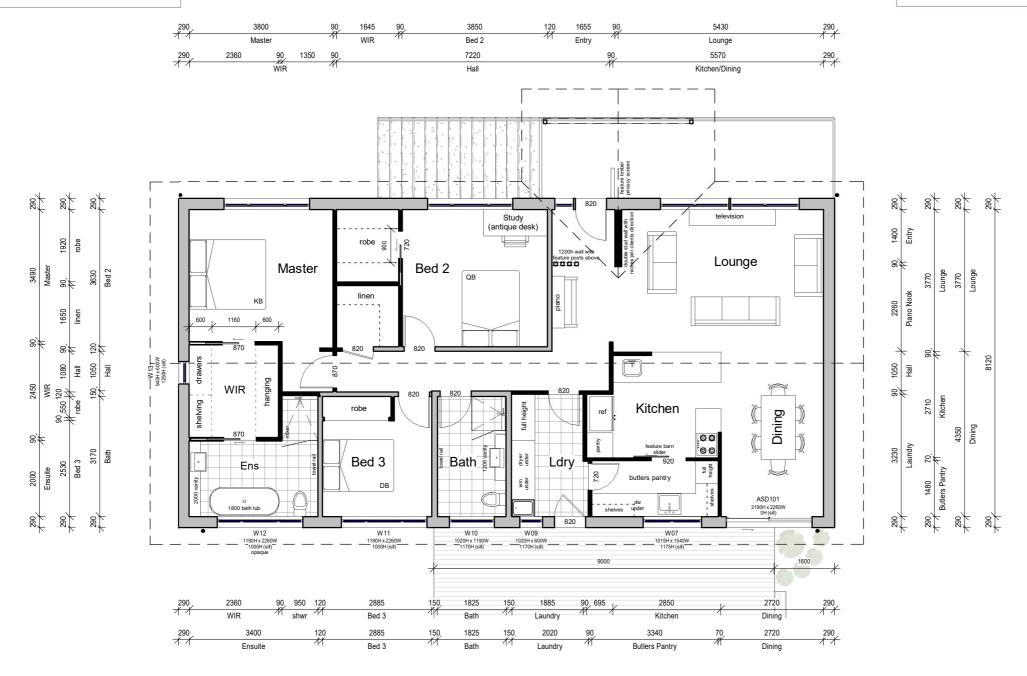

## Existing Floorplan -Main

NORTH

**DRAWING NO:** 

A02

ISSUE: D DATE: 28/03/2023 SCALE @A3: 1:100 DRAWN BY: S.Vaughan

CHECKED BY:

Existing Floorplan

Walls Legend Existing Walls Walls/item to be demolished New Walls

**CLIENT** 

PROJECT

| Walls Legen | Walls Legend                |  |  |
|-------------|-----------------------------|--|--|
|             | Existing Walls              |  |  |
|             | Walls/item to be demolished |  |  |
|             | New Walls                   |  |  |