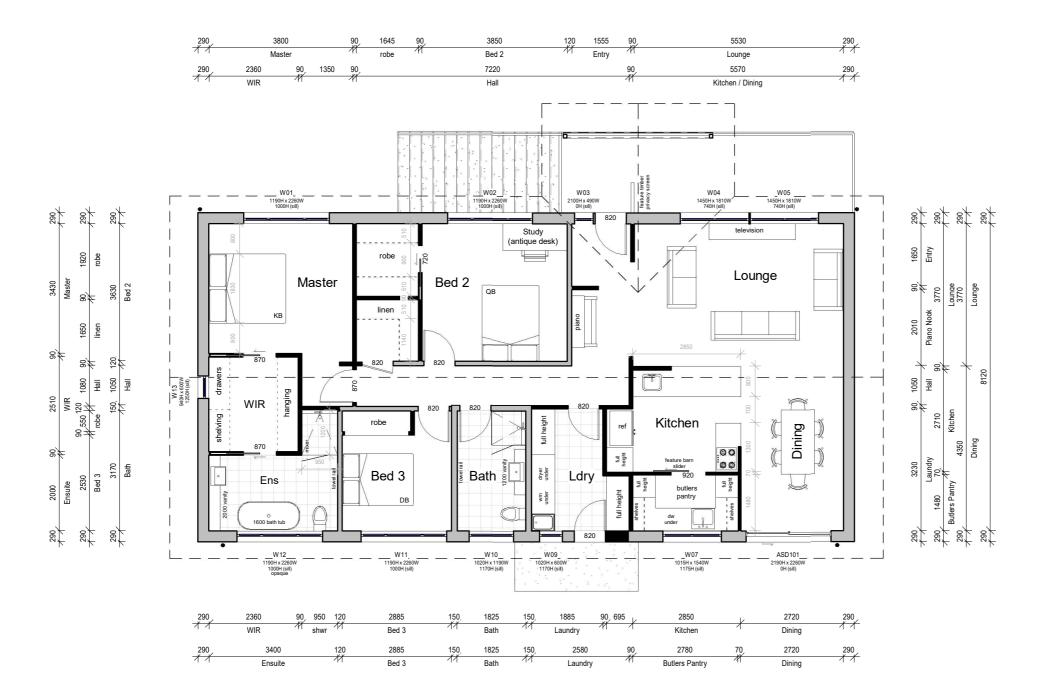

## Proposed Floorplan

NORTH

DRAWING NO:

A04

ISSUE: D 28/03/2023 SCALE @A3: 1:100

SCALE @A3: 1:100
DRAWN BY: S.Vaughan
CHECKED BY: ...

Proposed Floorplan

1:100

NOTE-

DIMENSIONS ARE BASED UPON A SITE MEASURE AND HAVE BEEN ROUNDED +/-

10MM. COMPOUNDING ERRORS MAY OCCUR.

Building Sealing & Condensation Management

Additional sealing of the building envelope beyond the requirements of Section 13.4.6 of the Housing Provisions will negatively impact the condensation management measures of this dwelling.

Condensation Management of this dwelling is as per Part 10.8. of the Housing Provisions.

If additional sealing of the building envelope is undertaken then a performance solution **MUST** be developed in accordance with H4P7 and H4V5 of Volume 2 of the NCC.