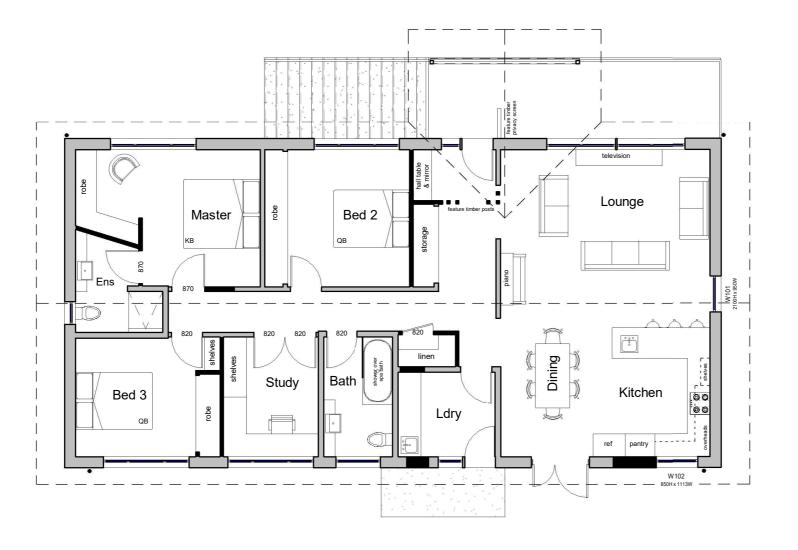

## Existing Floorplan -Main

NORTH

**DRAWING NO:** 

A02

ISSUE: D DATE: 28/03/2023 SCALE @A3: 1:100 DRAWN BY: S.Vaughan

CHECKED BY:

Existing Floorplan

Walls Legend Existing Walls Walls/item to be demolished New Walls

**CLIENT** 

PROJECT

| Walls Legen | Walls Legend                |  |  |
|-------------|-----------------------------|--|--|
|             | Existing Walls              |  |  |
|             | Walls/item to be demolished |  |  |
|             | New Walls                   |  |  |